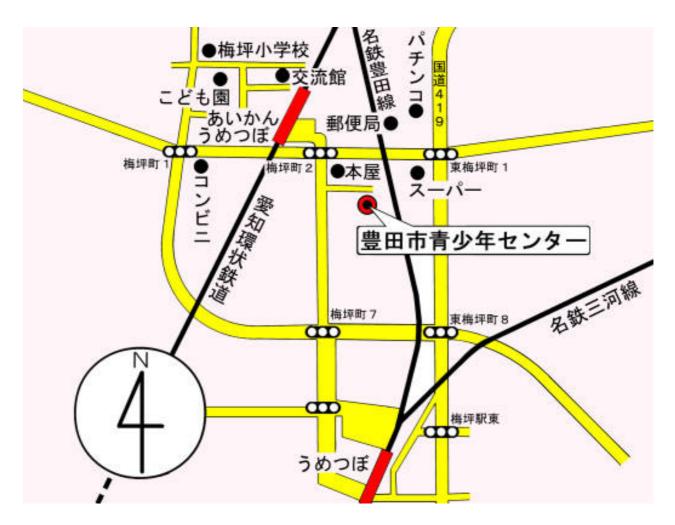

Date: January 18, 2009 (Sunday) 1:00 pm – 5:00 pm. Toyota City Youth Center (Toyotashi Seishonen Center)

TEL: 0565-32-6296

Address: 8-3-1 Umetsubo-cho, Toyota City (SEE THE MAP IN BACK PAGE)

# Access

Three minutes walk from **UMETSUBO** station of Aichi Kanjo line(Aichi Kanjo Tetsudo).

Eight minutes walk from **UMETSUBO** station of Meitetsu line.

| Office |  |
|--------|--|
| Ward   |  |
| Naka   |  |