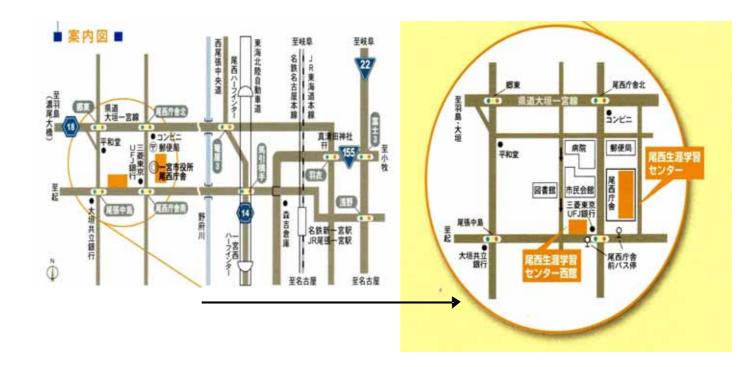

Date: November 15, 2008 (Saturday) 10:00 pm – 3:00 pm.

Bisai Lifelong Learning Center (Bisai Shogai Gakusyu Center) West Building (Nishi-kan) 2nd Meeting Room(Dai-ni kaigisitsu)

(SEE THE MAP IN BACK PAGE)

# Access

### By Public Transit

### (Meitetsu Bus)

From Ichinomiya station Bus Terminal Bay#2, take the Meitetsu bus bound for "Okoshi" or "Nishi Nakanao" and get off at the "Ichinomiya Shiyakusyo Bisai Chosha". It takes around 9 minutes. From there, walk to west building.

### By Car

From Ichinomiya, take prefectural Road No.18(Ogaki-Ichinomiya Sent) and turn left at the "Bisai Chosya Kita". Intersetction.