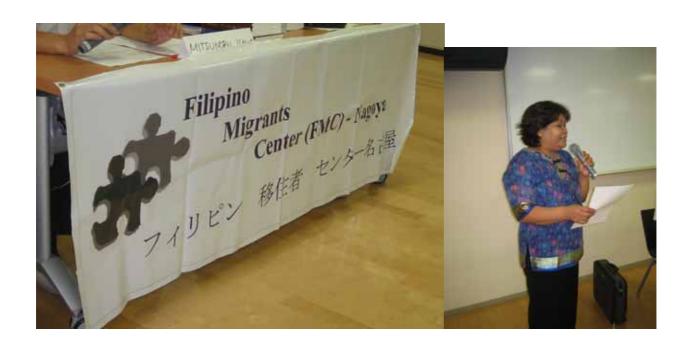

# KNOW YOUR COMMUNITY! PROGRAM

Open Forum on Local Government Systems & Registration, Nationality and Recognition Procedures in Japan

Filipino Migrants Center (FMC) would like to invite Filipino Community leaders and our fellow Filipinos to know more about the laws and systems of your local society in order to promote and protect migrant Filipinos rights in Nagoya.

# Ur Invited 2 Join

This forum is organized by Filipino Migrants Center (FMC).

For more details, please contact: 052-242-8360 Virgie Ishihara: 090-8955-8718 Nestor Puno: 090-9224-0922