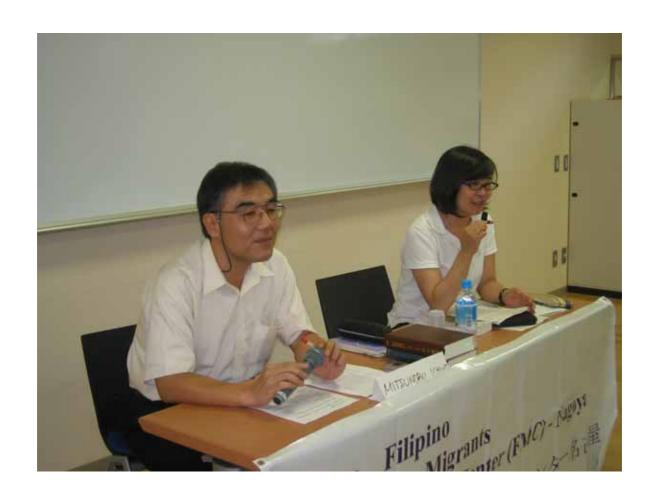

# KNOW YOUR COMMUNITY! PROGRAM

Open Forum on Local Government Systems & Registration, Nationality and Recognition Procedures in Japan

Filipino Migrants Center (FMC) would like to invite Filipino Community leaders and our fellow Filipinos to know more about the laws and systems of your local society in order to promote and protect migrant Filipinos rights in Nagoya.

Date: September 7, 2008 (Sunday)
1:00 pm - 5:00 pm.
TSUNAGARETTO Nagoya /Nagoya city
Gender Equality Promotion Center
"Tamokuteki room"
10 minutes walk from subway/JR Tsurumai

<u>station</u> 18-24 Chiyoda 5cho-me Naka-ku Nagoya TEL:052-241-0311 FAX:052-241-0312

# **Program:**

- Discuss the Nagoya city local government system
- Discuss the registration, recognition and nationality system in Japan
- Introduction of Filipino communities