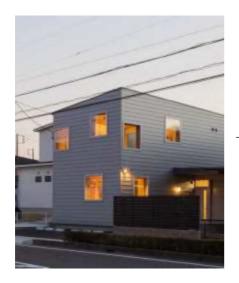

## えま 江真コンサルティング 新社屋

知多市岡田美里町15-2

構造/木造2階建 延床面積/140.41㎡ 竣工/2022年2月 木材使用量/41.6㎡ 施主/株式会社江真コンサルティング 設計/株式会社ofa (総括意匠)、株式会社構造計画 プラス・ワン (構造)、株式会社アイ設計(設備) 施工/吉富工務店株式会社 ウッドデザイン賞2022 受賞

## 森から建築まで一貫でつなぐ コンパクトな木のオフィス

木釘等輸入や森林コンサルティング業務を行う会社の事務所+ 倉庫。事務所部分をCLTパネル工法、倉庫部分を在来軸組+CLT とした適材適所の構成。

内部は壁、天井に木を現しとして木目の強さと美しさを活かし、 吹抜や勾配天井など、大きな木の穏やかさと力強さが感じられる 快適なオフィス空間を創出している。FSC®プロジェクト部分認 証取得により、建築の源流である森のあり方まで意識を届かせる、 木の建築プロジェクトとなっている。