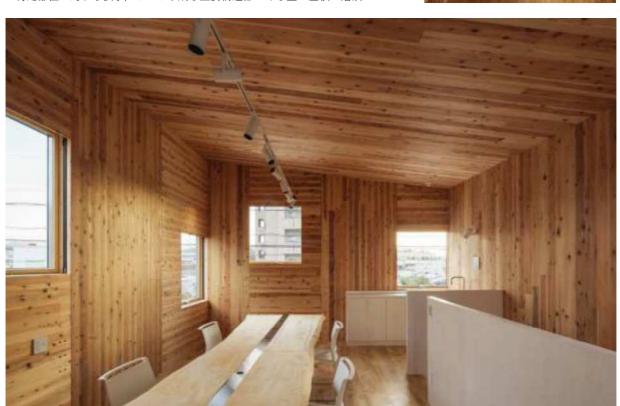

## 森から建築まで一貫でつなぐ コンパクトな木のオフィス

木釘等輸入や森林コンサルティング業務を行う会社の事務所+ 倉庫。事務所部分をCLTパネル工法、倉庫部分を在来軸組+CLT とした適材適所の構成。

内部は壁、天井に木を現しとして木目の強さと美しさを活かし、 吹抜や勾配天井など、大きな木の穏やかさと力強さが感じられる 快適なオフィス空間を創出している。FSC®プロジェクト部分認 証取得により、建築の源流である森のあり方まで意識を届かせる、 木の建築プロジェクトとなっている。

FSC®: Forest Stewardship Council®森林管理協議会による国際的な森林認証制度FSCプロジェクト部分認証の概要(ライセンス番号:FSC®N002960)プロジェクト認証書発行/2021年

種別/一度限りの部分認証

特定部位に対する表示/CLTから成る主要構造部である壁・屋根・階段

古

尾

張

海

部